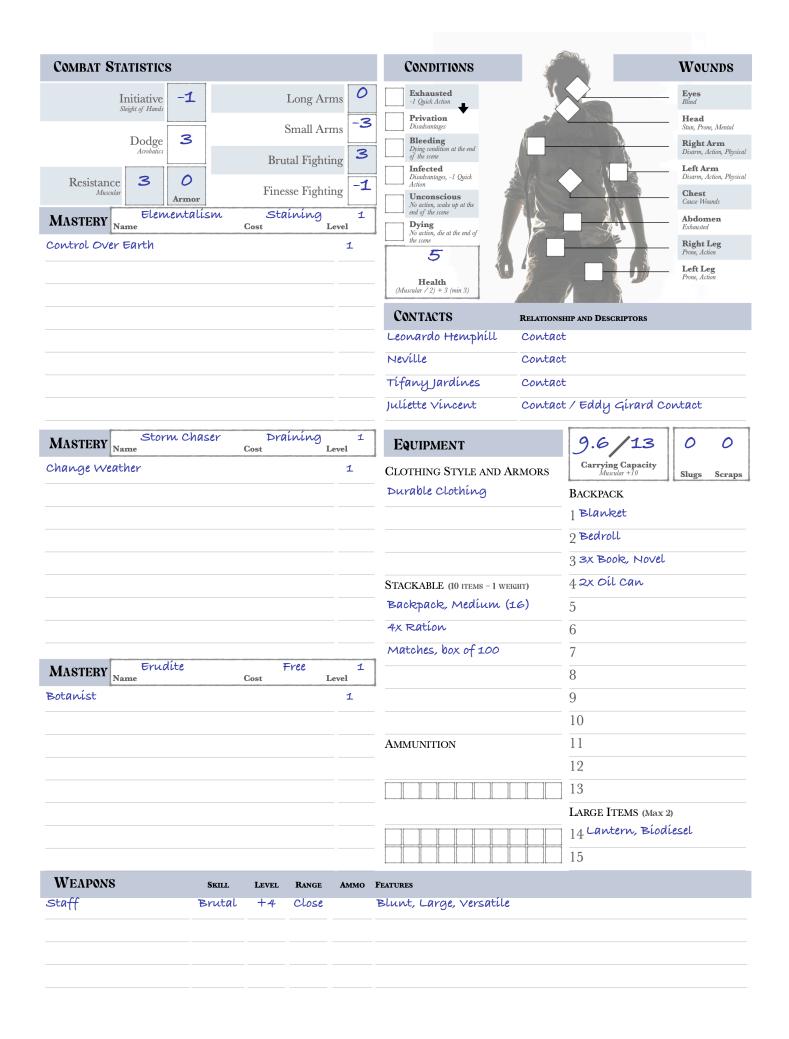

## A NYTA CANYLOTO CHARACTER SHEET

LEVEL RATING

| Name Frank Moore                                                                              |     |     | Sourc | e of Power         | child of G | Drive            | PER O             | -3           |        |          |
|-----------------------------------------------------------------------------------------------|-----|-----|-------|--------------------|------------|------------------|-------------------|--------------|--------|----------|
| Attributes                                                                                    |     |     |       |                    |            |                  | Long Arms         | CON O        | 0      |          |
| STR                                                                                           | con | AGI | REF   | INT                | PER        | СНА              | Sleight of Hands  | AGI O        | -1     | ACTION   |
| 0                                                                                             | 1   | 1   | -2    | 3                  | -1         | -2               | Small Arms        | PER O        | -3     | 2        |
|                                                                                               |     |     |       |                    |            |                  | Stealth           | AGI O        | 4      |          |
| IDENTITY                                                                                      |     |     |       |                    |            |                  |                   |              |        |          |
| Gender Male                                                                                   |     |     | Age   | venerabl           | e (76yo)   |                  | SKILLS            | LEVEL        | RATING |          |
| Ethnicity American                                                                            |     |     | Lang  | uage Engli         | ísh        |                  | Investigate       | INT O<br>PER | 2      |          |
| Religion Christrian                                                                           |     |     |       | Immort             | ality      |                  | Knowledge 🔭       | INT 3<br>REF | 4      |          |
| Sexual Preference Heterosexual Handedness Right Le Unused XP 0 Height 22 (1980mWeight 21 (84) |     |     |       |                    |            | Left<br>1 (84kg) | Medicine          | AGI O        | 4      | MENTAL   |
| Total XP O                                                                                    |     |     |       |                    |            |                  | Survival 🔀        | CON 3<br>PER | 3      | T        |
| CHARACTERISTICS                                                                               |     |     |       | Technica           |            |                  |                   | INT O        | 3      |          |
| Very Tall Boring                                                                              |     |     |       |                    |            |                  |                   |              |        |          |
| Dexterous Neglectful                                                                          |     |     | etful |                    |            |                  | SKILLS            | LEVEL        | RATING |          |
| Educated Healthy                                                                              |     | าษู |       |                    |            | Acrobatics ^     | AGI 1<br>CON      | 3            |        |          |
| Fast Learner                                                                                  |     |     |       |                    |            |                  | Athletics X       | CON 1<br>STR | 2      | P        |
| Inattentive                                                                                   |     |     |       |                    |            |                  | Brutal Fighting X | AGI 2        | 3      | PHYSICAL |
| LIFEPATH Occupation Chronicler                                                                |     |     |       |                    |            | Finesse Fighting | AGI O             | -1           | AL     |          |
| Expertise or Hobby Dancing                                                                    |     |     |       |                    |            | Muscular 🔀       | CON 2<br>STR      | 3            |        |          |
| Childhood Battered Child                                                                      |     |     |       |                    |            |                  |                   |              |        |          |
| QUIRKS                                                                                        |     |     |       |                    |            |                  | SKILLS            | Level        | RATING |          |
| Edges Longevity                                                                               |     |     | Hind  | rances <b>⊳eep</b> | Sleeper    |                  | Charm             | CHA O        | -1     |          |
| Cultured                                                                                      |     |     |       | etful              | 1          |                  | Deception         | CHA O        | 1      | Social   |
| Tíreless Reader                                                                               |     |     |       | Temper             |            |                  | Insight 🔀         | CHA O        | -3     |          |
| Storyteller                                                                                   |     |     | Hom   | Homophobíc         |            |                  | Intimidate        | CHA O        | -2     | F        |
|                                                                                               |     |     |       |                    |            |                  | Persuade          | CHA O        | -4     |          |
|                                                                                               |     |     |       |                    |            |                  |                   |              |        |          |