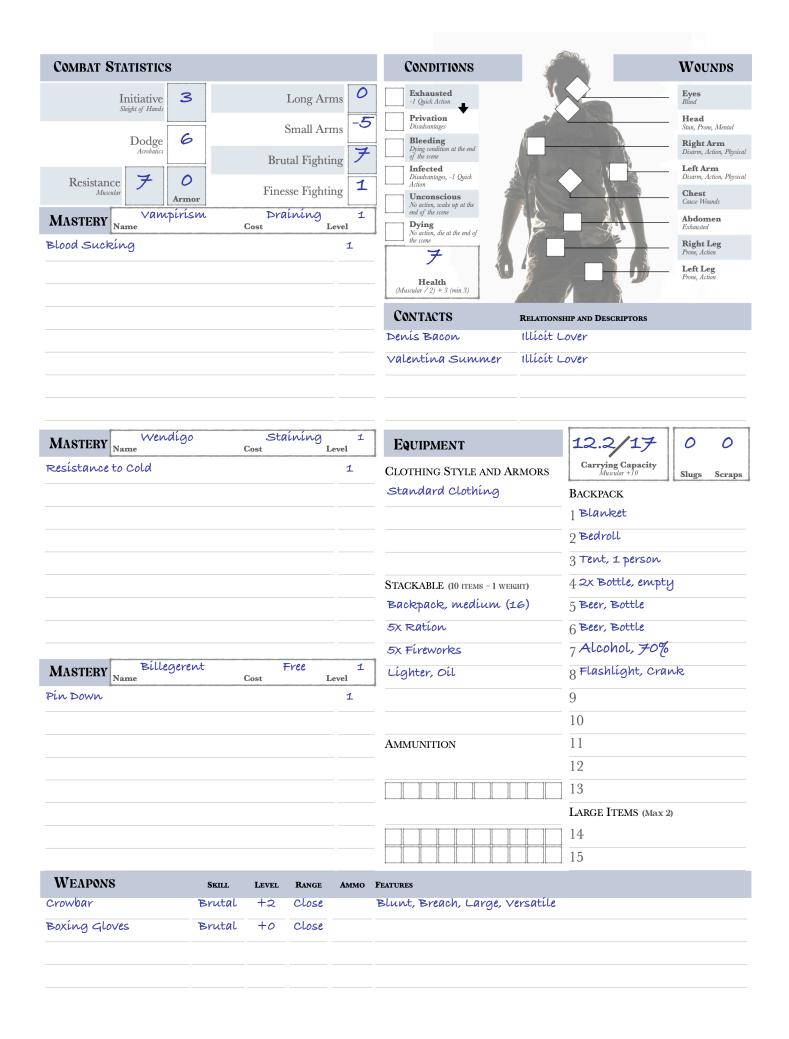

## A NYTA CANYLOTO CHARACTER SHEET

LEVEL RATING

| Name André "BRISAY                                                                                                                                             | " Dubois               | Source of Power                                           | er Chupacabr | ra          | Drive                                                                                        | PER O                                                                                               | -5                                   |                 |
|----------------------------------------------------------------------------------------------------------------------------------------------------------------|------------------------|-----------------------------------------------------------|--------------|-------------|----------------------------------------------------------------------------------------------|-----------------------------------------------------------------------------------------------------|--------------------------------------|-----------------|
| Attributes                                                                                                                                                     |                        |                                                           |              |             | Long Arms                                                                                    | CON O                                                                                               | 0                                    |                 |
| STR CON                                                                                                                                                        | AGI R                  | EF INT                                                    | PER          | СНА         | Sleight of Hands                                                                             | AGI 2                                                                                               | 3                                    | ACTION          |
| 2 3                                                                                                                                                            | 3 -                    | 2 -1                                                      | -3           | -2          | Small Arms                                                                                   | PER O                                                                                               | -5                                   | 2               |
|                                                                                                                                                                |                        |                                                           |              |             | Stealth X                                                                                    | AGI 1                                                                                               | 3                                    |                 |
| IDENTITY                                                                                                                                                       |                        |                                                           |              |             |                                                                                              |                                                                                                     |                                      |                 |
| Gender Male                                                                                                                                                    |                        | Age Adult                                                 | (33yo)       |             | Skills                                                                                       | LEVEL                                                                                               | RATING                               |                 |
| Ethnicity French                                                                                                                                               |                        | Language French                                           |              | Investigate | INT O<br>PER                                                                                 | -4                                                                                                  | MENTAL                               |                 |
| Religion Christian                                                                                                                                             |                        | Value Glory                                               |              |             | Knowledge                                                                                    | INT O                                                                                               |                                      | -3              |
| Sexual Preference Bisexual Unused XP 0                                                                                                                         |                        | Handedness Right Left  Height 22 (1980m)Weight 27 (116kg) |              |             | Medicine                                                                                     | AGI O                                                                                               |                                      | 2               |
| Total XP O                                                                                                                                                     |                        | _                                                         |              |             | Survival 🔀                                                                                   | CON 3<br>PER                                                                                        | 3                                    | T               |
| CHARACTERISTICS                                                                                                                                                |                        |                                                           |              | Technicals  | INT O                                                                                        | 1                                                                                                   |                                      |                 |
| Well-Built                                                                                                                                                     | Sporty                 |                                                           |              |             |                                                                                              |                                                                                                     |                                      |                 |
|                                                                                                                                                                |                        |                                                           |              |             |                                                                                              |                                                                                                     |                                      |                 |
| Bad Sight                                                                                                                                                      | Tone Deaf              |                                                           |              |             | Skills                                                                                       | LEVEL                                                                                               | RATING                               |                 |
| Bad Sight  Double-Jointed                                                                                                                                      | Tone Deaf<br>Very Hair |                                                           |              |             | Skills Acrobatics                                                                            | AGI O                                                                                               | RATING 6                             |                 |
| Double-Jointed Fat                                                                                                                                             |                        |                                                           |              |             |                                                                                              | AGI 💋                                                                                               |                                      | H               |
| Double-Jointed  Fat  Dreamy                                                                                                                                    | very Hair              |                                                           |              |             | Acrobatics                                                                                   | AGI O                                                                                               | 6                                    | Рнуѕіс          |
| Double-Jointed Fat                                                                                                                                             | Very Hair              |                                                           |              |             | Acrobatics Athletics                                                                         | AGI O CON 1 STR                                                                                     | 6                                    | PHYSICAL        |
| Double-Jointed  Fat  Dreamy  LIFEPATH                                                                                                                          | Very Hair<br>Simple    |                                                           |              |             | Acrobatics  Athletics  Brutal Fighting  Finesse                                              | AGI O CON 1 STR 2 AGI O                                                                             | 6<br>6<br>7                          | PHYSICAL        |
| Double-Jointed  Fat  Dreamy  LIFEPATH  Occupation Prizefighte                                                                                                  | Very Hair<br>Simple    |                                                           |              |             | Acrobatics  Athletics  Brutal Fighting  Finesse Fighting                                     | AGI CON 1 STR 2 AGI 2 AGI COR                                   | 6<br>6<br>7<br>1                     | PHYSICAL        |
| Double-Jointed  Fat  Dreamy  LIFEPATH  Occupation Prizefighte  Expertise or Hobby Part  Childhood Orphan                                                       | Very Hair<br>Simple    |                                                           |              |             | Acrobatics  Athletics  Brutal Fighting  Finesse Fighting                                     | AGI O CON 1 STR 2 STR CON 2 STR 2 LEVEL                                                             | 6 7 1 7                              | PHYSICAL        |
| Double-Jointed  Fat  Dreamy  LIFEPATH  Occupation Prizefighte  Expertise or Hobby Part  Childhood Orphan                                                       | Very Hair              |                                                           | uthless      |             | Acrobatics  Athletics  Brutal Fighting  Finesse Fighting  Muscular                           | AGI O CON 1 STR 2 AGI O CON 2 STR 2                                                                 | 6<br>7<br>1<br>7                     | PHYSICAL        |
| Double-Jointed  Fat  Dreamy  LIFEPATH  Occupation Prizefighte  Expertise or Hobby Part  Childhood Orphan                                                       | Very Hair              | 9                                                         |              |             | Acrobatics  Athletics  Brutal Fighting  Finesse Fighting  Muscular  Skills                   | AGI O CON 1 STR 2 STR CON 2 STR 2 LEVEL                                                             | 6 7 1 7                              |                 |
| Double-Jointed  Fat  Dreamy  LIFEPATH  Occupation Prizefighte  Expertise or Hobby Part  Childhood Orphan  QUIRKS  Edges Alcohol Tolerance                      | Very Hair              | Hindrances ₹                                              |              |             | Acrobatics  Athletics  Brutal Fighting  Finesse Fighting  Muscular  SKILLS  Charm            | AGI O CON 1 STR 2 STR CON 2 STR CON 2 STR CON 2 STR CON 2                                           | 6 7 1 7 RATING 3                     |                 |
| Double-Jointed  Fat  Dreamy  LIFEPATH  Occupation Prizefighte  Expertise or Hobby Part  Childhood Orphan  QUIRKS  Edges Alcohol Tolerance  High Pain Threshold | Very Hair              | Hindrances R Animals do                                   |              |             | Acrobatics  Athletics  Brutal Fighting  Finesse Fighting  Muscular  SKILLS  Charm  Deception | AGI CON 1 STR 1 AGI 2 STR 2 AGI REF CON 2 CON 2 CHA CON CHA CON | 6<br>6<br>7<br>1<br>7<br>RATING<br>3 | PHYSICAL SOCIAL |